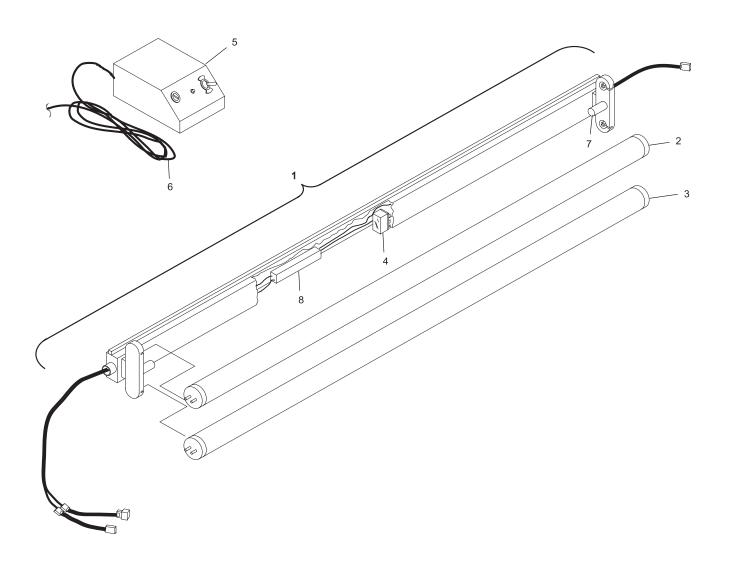

| Part No.      | Description                                                                                                                                           |
|---------------|-------------------------------------------------------------------------------------------------------------------------------------------------------|
| 47-225723-004 | Dual Light Assembly - w/o Bulbs or Power Sup-<br>ply/Control Unit (230/380 Volt)                                                                      |
| 47-225722-004 | Dual Light Assembly - without Bulbs or Power Supply/Control Unit (208 Volt)                                                                           |
| 47-203152-000 | Bulb - White                                                                                                                                          |
| 99-220385-004 | Bulb - Black                                                                                                                                          |
| 99-220366-004 | Relay (24VAC)                                                                                                                                         |
| 47-225254-003 | Power Supply/Control Unit                                                                                                                             |
| 47-225263-004 | Controller Cable                                                                                                                                      |
| 47-203147-000 | Starter (230/380 volt pinsetters only)                                                                                                                |
| 47-225732-004 | Electronic Ballast (208 Volt)                                                                                                                         |
| 47-226294-004 | Electronic Ballast (230 Volt)                                                                                                                         |
|               | 47-225723-004<br>47-225722-004<br>47-203152-000<br>99-220385-004<br>99-220366-004<br>47-225254-003<br>47-225263-004<br>47-203147-000<br>47-225732-004 |

Dual Pin Lamp System (Machine Series 443 and Above)

4P December 2009

Dual Pin Lamp System (Machine Series 443 and Above)