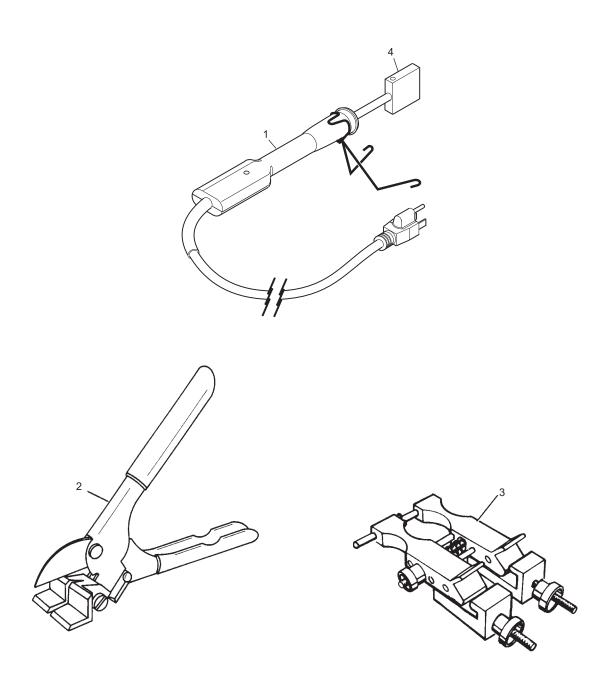

## **MISCELLANEOUS**

| Index<br>No. | Part No.          | Description                                                 |
|--------------|-------------------|-------------------------------------------------------------|
|              |                   |                                                             |
| 1.           | 47-097132-000     | Belt Welding Iron (115V)                                    |
|              | 47-097133-000     | Belt Welding Iron (230V)                                    |
| 2.           | 47-093876-004     | Belt Cutter                                                 |
| 3.           | 47-862770-000     | Round Belt Welding Clamp                                    |
| 4.           | 47-097136-000     | OEM Belt Welding tip for 115V & 230V                        |
| 5.           | *47-277134-009    | Belt Welding Kit - 115VAC (includes index Nos. 1, 2, and 3) |
|              | *47-277135-009    | Belt Welding Kit - 230VAC (includes index Nos. 1, 2, and 3) |
|              | * Not Illustrated |                                                             |